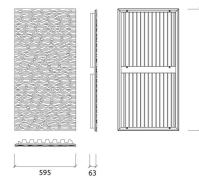

#### Materials:

- Natural wood veneer ! Lacquered HMDF
- Marine grade plywood structural frame
- Calibrated cell acoustic foam

Six M6 Screw Thread receiver included on each panel.

Dimensions:

FG - LW | 595x1190x63mm | 4.42 Kg