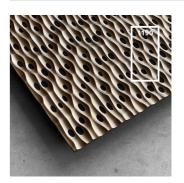

## Sahara Doble V W - Absorber

Wooden Absorber

### Sahara Doble V W - Absorber

Wooden Absorber

Sahara panels are the forerunners of the next generation of acoustic panels. Completely adaptable. Completely customizable. Unique for each environment. A good acoustic treatment lies in the correct ratio between absorption and diffusion. Sahara can regulate both, without changing its seamless organic pattern, allowing you to fully embrace the architectural style of your space without worrying about different panel placement.

Sahara's secret lies in its organic pattern, allowing you to increase the absorbative areas and change the morphology of the diffusing ridges, producing a panel truly tailor-made to your needs.