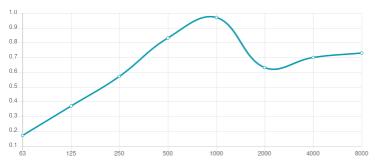

# artnovion

## Sahara Doble V W - Absorber

Wooden Absorber



### Performance



1190

### Technical Information





### Features

Type: Absorber

Absorption Range: 350 Hz to 4000 Hz

Acoustic Class: C | (aw) = 0,87

Available fire rates: FG | Furniture Grade

#### Materials:

- Natural wood veneer ! Lacquered HMDF
- Marine grade plywood structural frame
- Calibrated cell acoustic foam

Six M6 Screw Thread receiver included on each panel.

Dimensions:

FG - LW | 595x1190x63mm | 4.42 Kg

# artnovion

### Sahara Doble V W - Absorber

Wooden Absorber

Sahara panels are the forerunners of the next generation of acoustic panels. Completely adaptable. Completely customizable. Unique for each environment. A good acoustic treatment lies in the correct ratio between absorption and diffusion. Sahara can regulate both, without changing its seamless organic pattern, allowing yo