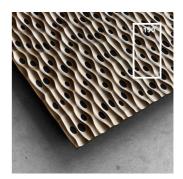

### Sahara Doble V W - Absorber

Wooden Absorber

Sahara panels are the forerunners of the next generation of acoustic panels. Completely adaptable. Completely customizable. Unique for each environment. A good acoustic treatment lies in the correct ratio between absorption and diffusion. Sahara can regulate both, without changing its seamless organic pattern, allowing you to fully embrace the architectural style of your space without worrying about different panel placement.

Sahara's secret lies in its organic pattern, allowing you to increase the absorbative areas and change the morphology of the diffusing ridges, producing a panel truly tailor-made to your needs.